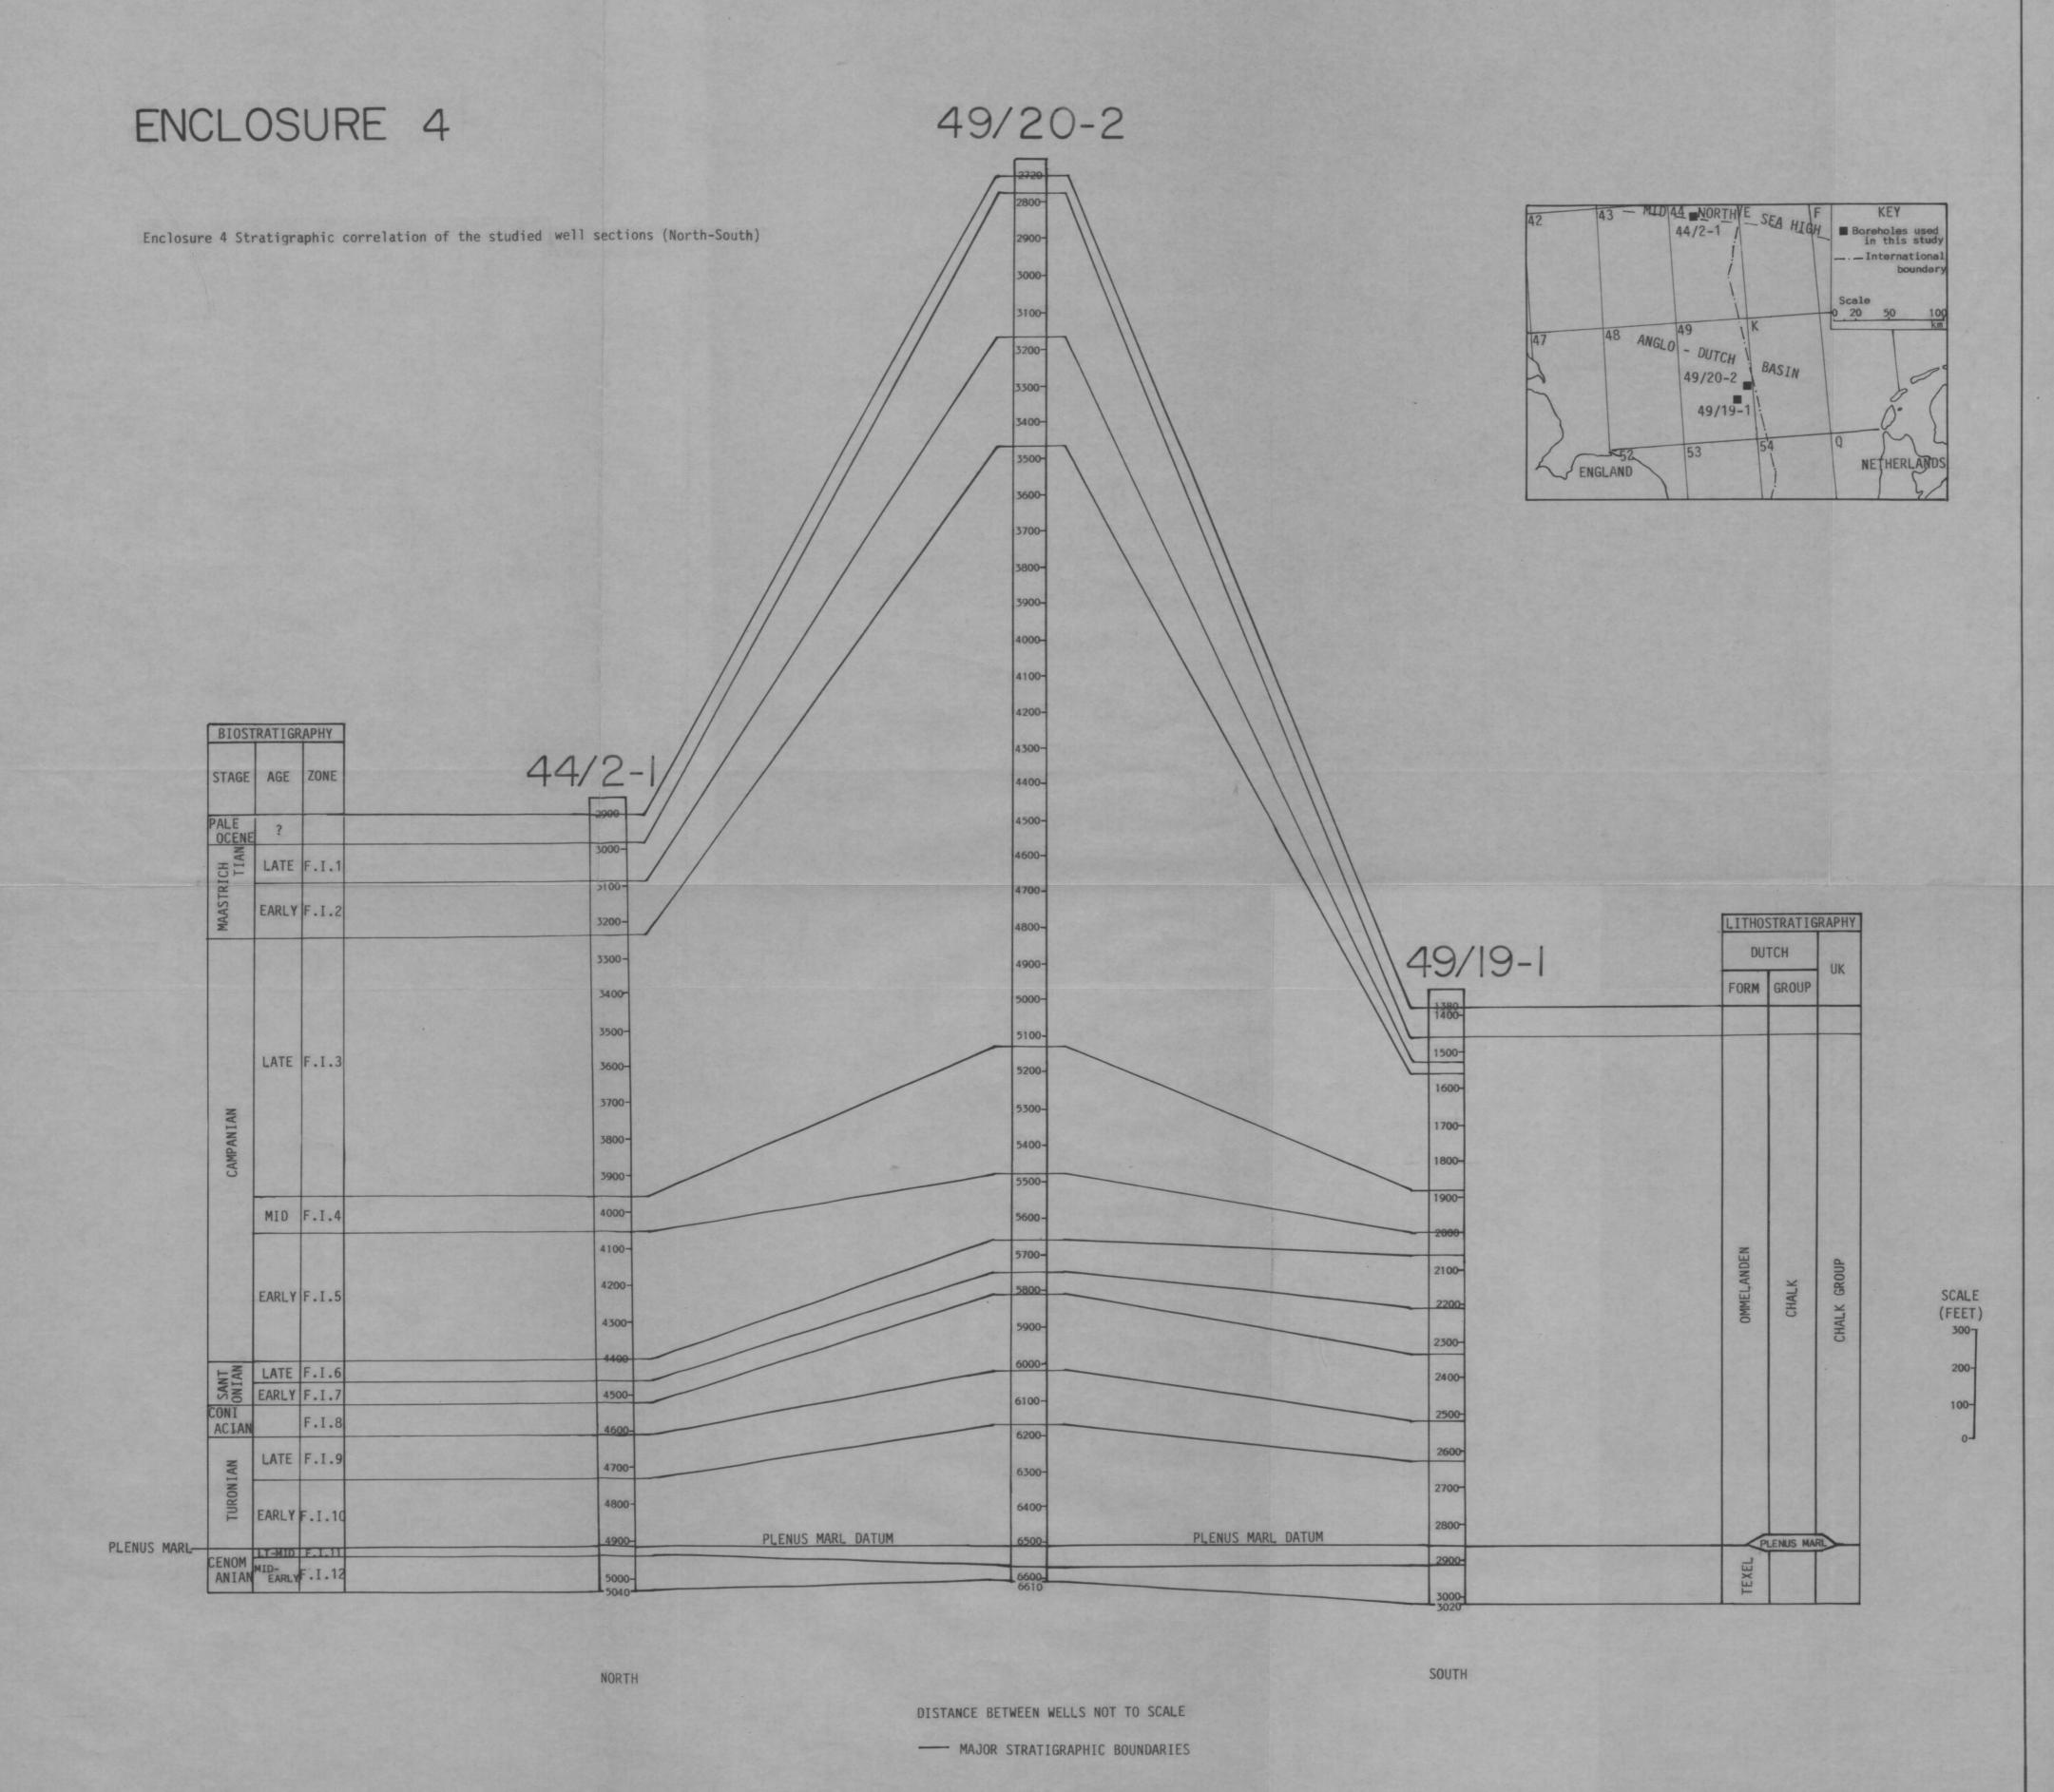

## A Foraminiferal Biostratigraphy of the Upper Cretaceous of the Southern North Sea Basin (UK Sector).

Ball, Kim C.

http://hdl.handle.net/10026.1/655

http://dx.doi.org/10.24382/4772 University of Plymouth