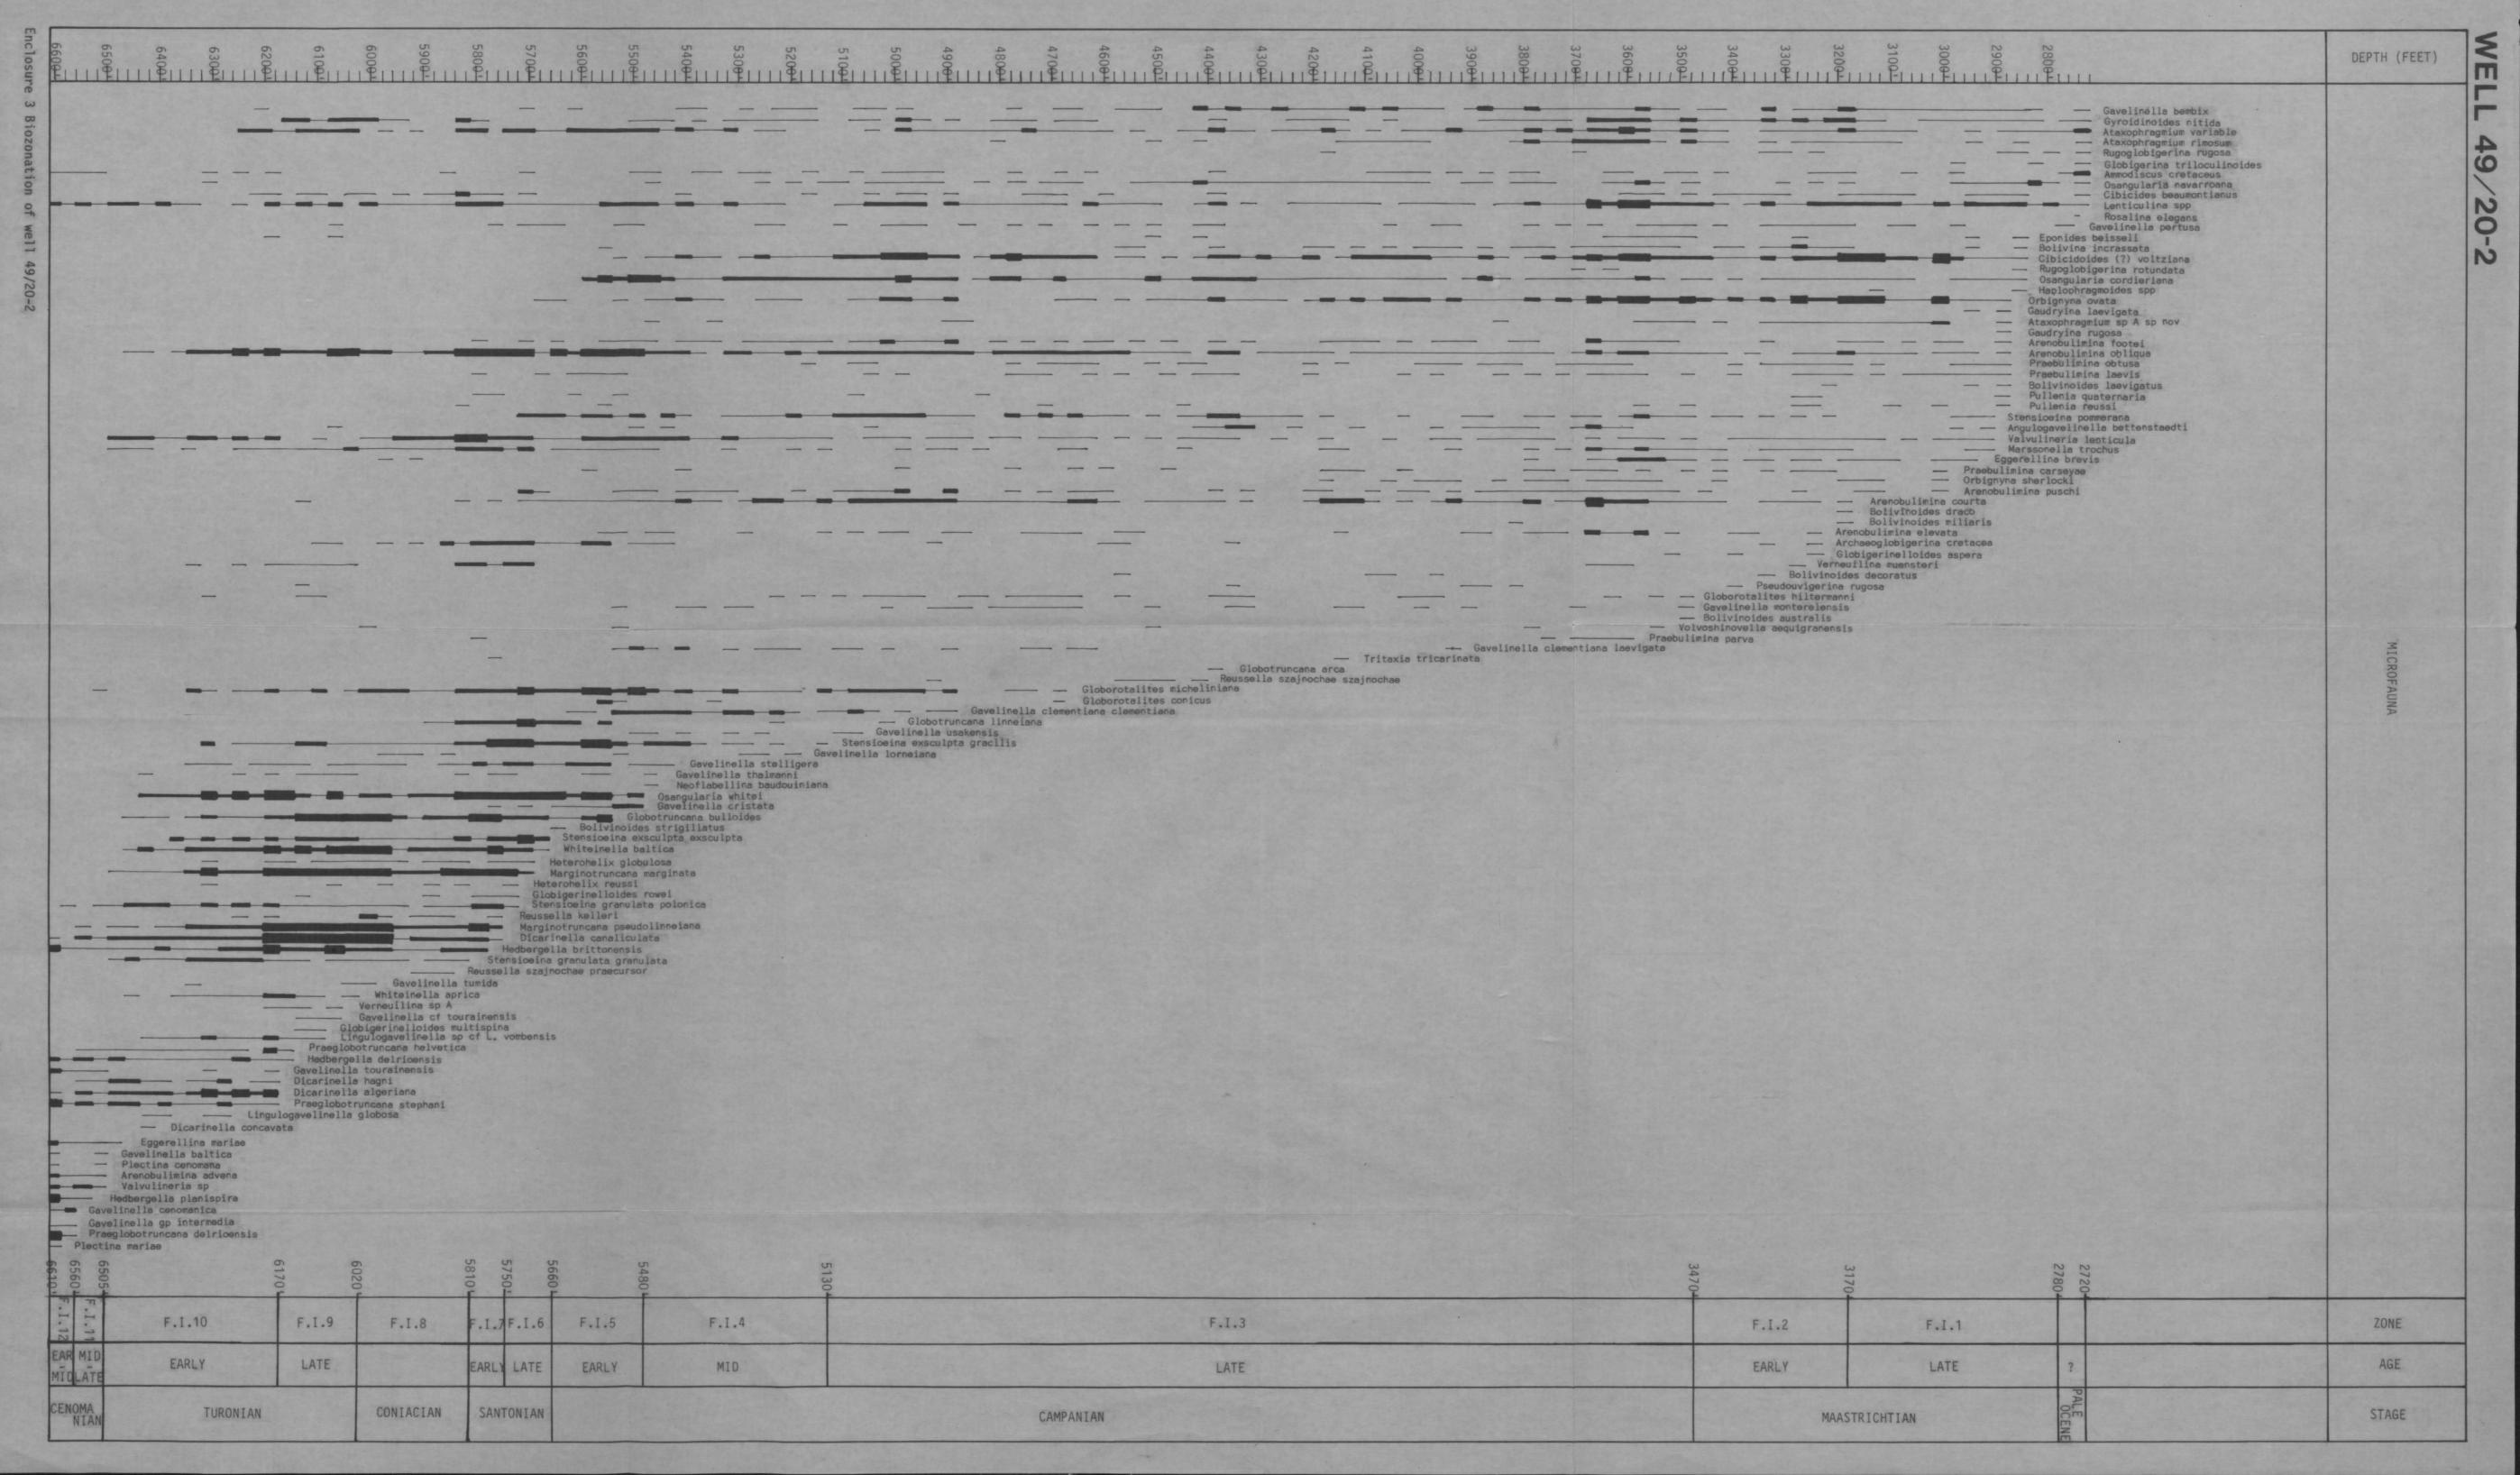

## A Foraminiferal Biostratigraphy of the Upper Cretaceous of the Southern North Sea Basin (UK Sector).

Ball, Kim C.

http://hdl.handle.net/10026.1/655

http://dx.doi.org/10.24382/4772 University of Plymouth

Abundant

Common

Rare