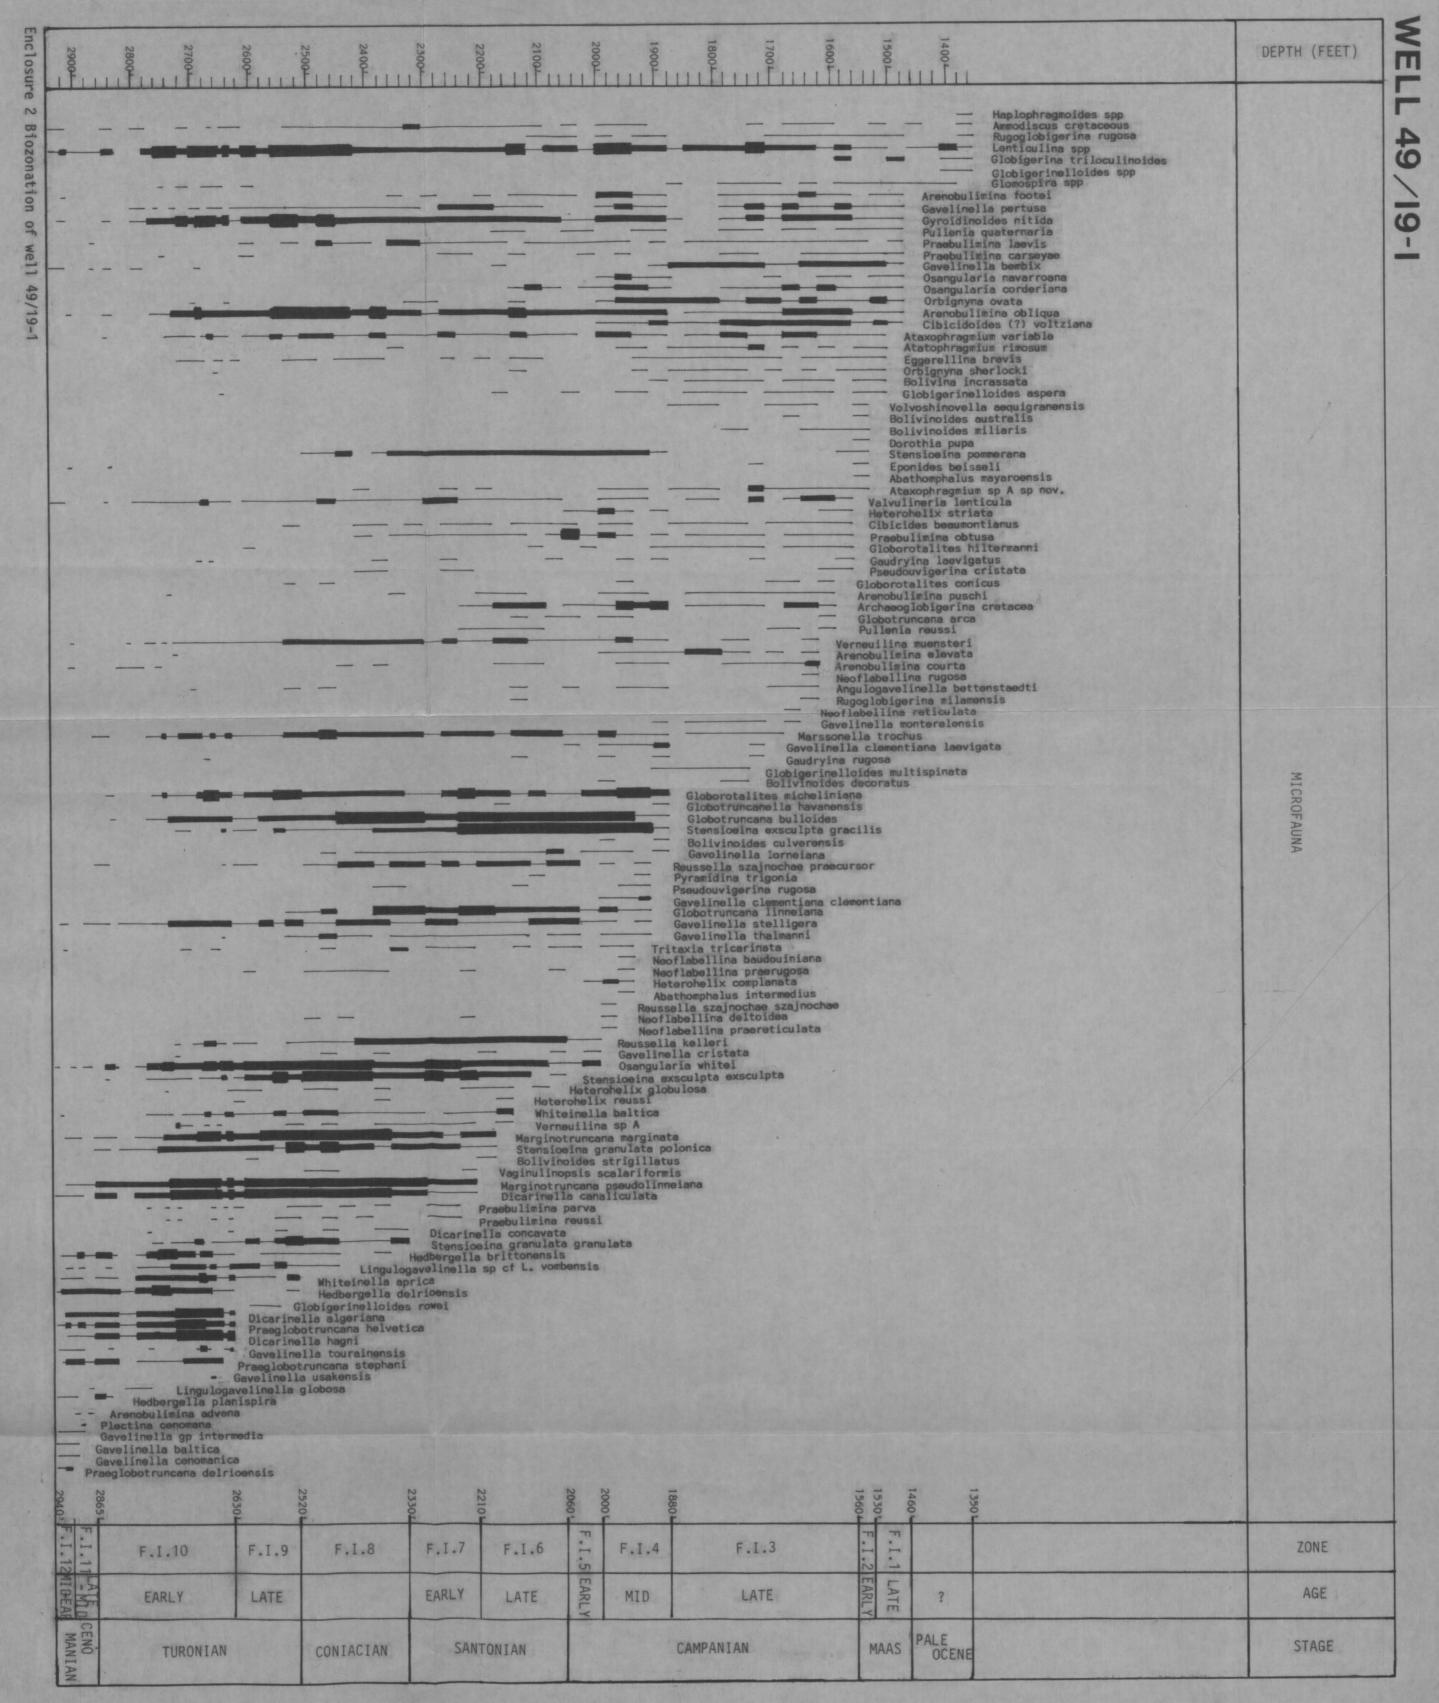

## A Foraminiferal Biostratigraphy of the Upper Cretaceous of the Southern North Sea Basin (UK Sector).

Ball, Kim C.

http://hdl.handle.net/10026.1/655

http://dx.doi.org/10.24382/4772 University of Plymouth

Abundant

Common

Rare