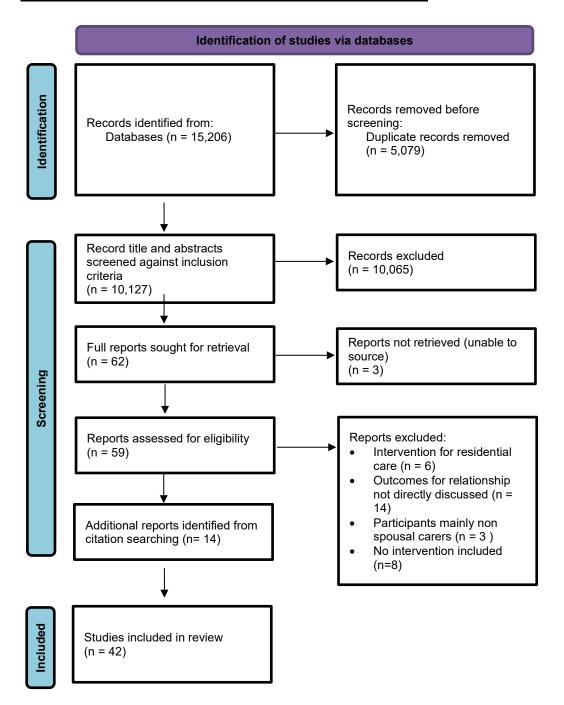

Faculty of Health: Medicine, Dentistry and Human Sciences

School of Health Professions

2022-09-20

## Supporting the couple relationship following dementia diagnosis: A scoping review

Colloby, S

http://hdl.handle.net/10026.1/19766

10.1111/hsc.14006

Health and Social Care in the Community

Wiley

All content in PEARL is protected by copyright law. Author manuscripts are made available in accordance with publisher policies. Please cite only the published version using the details provided on the item record or document. In the absence of an open licence (e.g. Creative Commons), permissions for further reuse of content should be sought from the publisher or author.

Figure 1 - PRISMA-ScR flow diagram (Tricco et al., 2016)