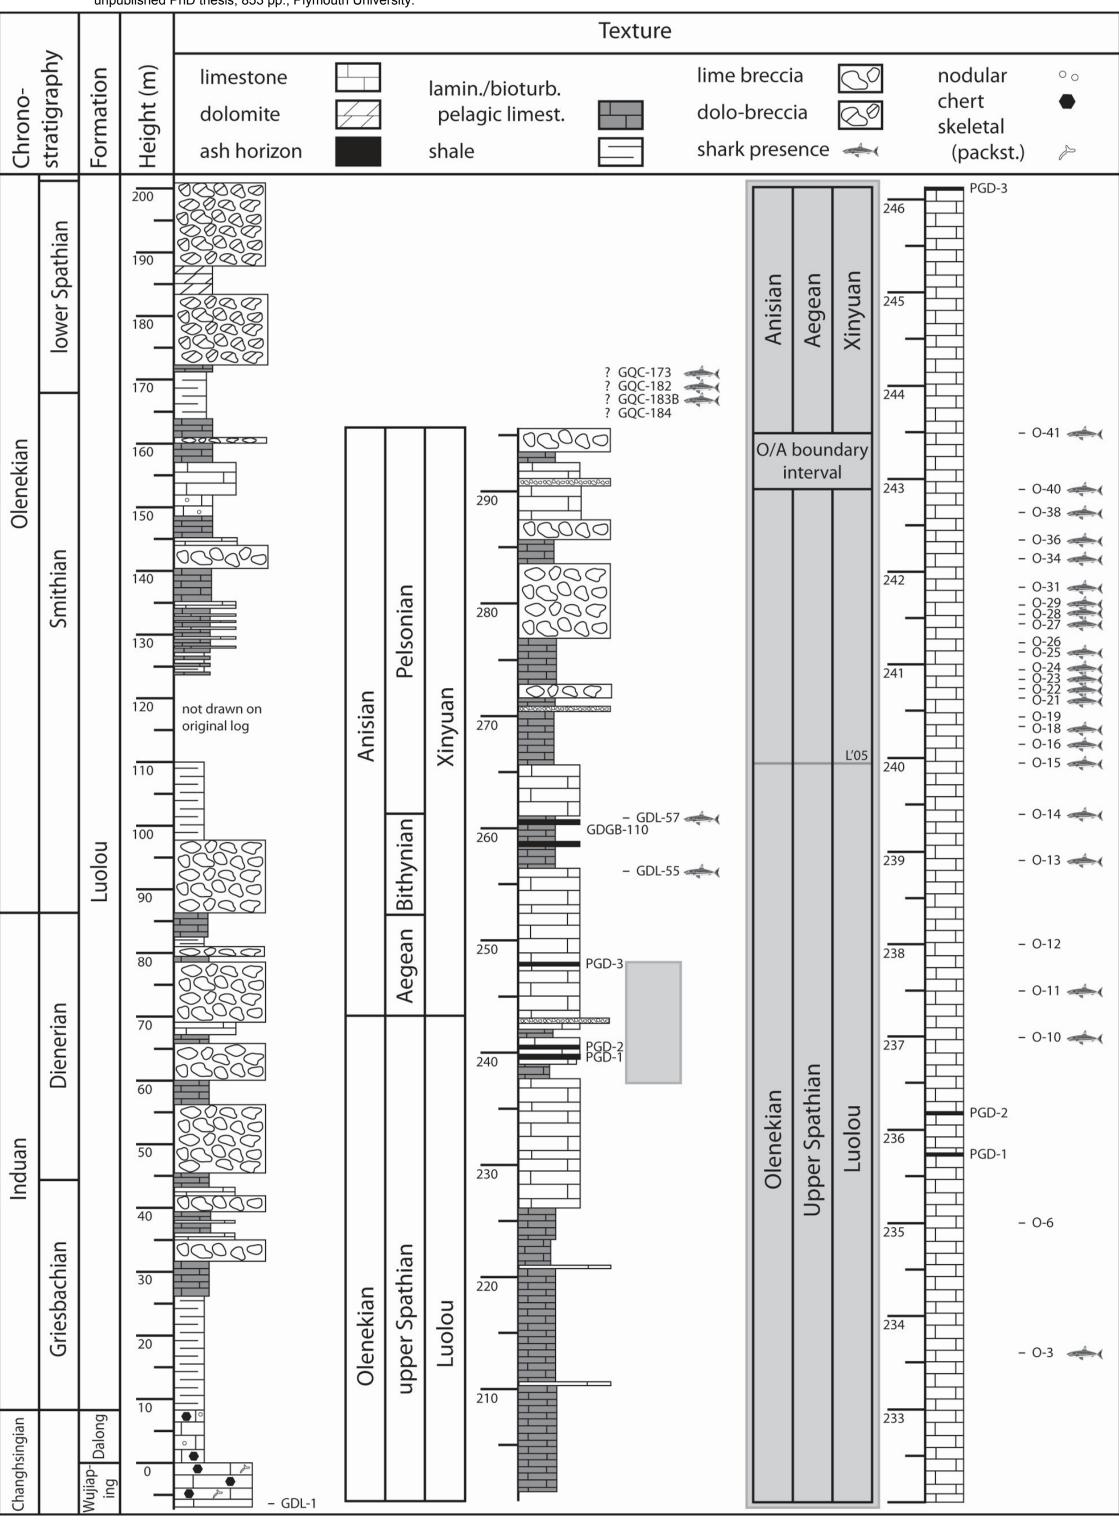

04 University of Plymouth Research Theses

01 Research Theses Main Collection

2013

## Effects of the late Permian mass extinction on chondrichthyan palaeobiodiversity and distribution patterns

Koot, Martha Beatrijs

http://hdl.handle.net/10026.1/1584

http://dx.doi.org/10.24382/4666 University of Plymouth

All content in PEARL is protected by copyright law. Author manuscripts are made available in accordance with publisher policies. Please cite only the published version using the details provided on the item record or document. In the absence of an open licence (e.g. Creative Commons), permissions for further reuse of content should be sought from the publisher or author.