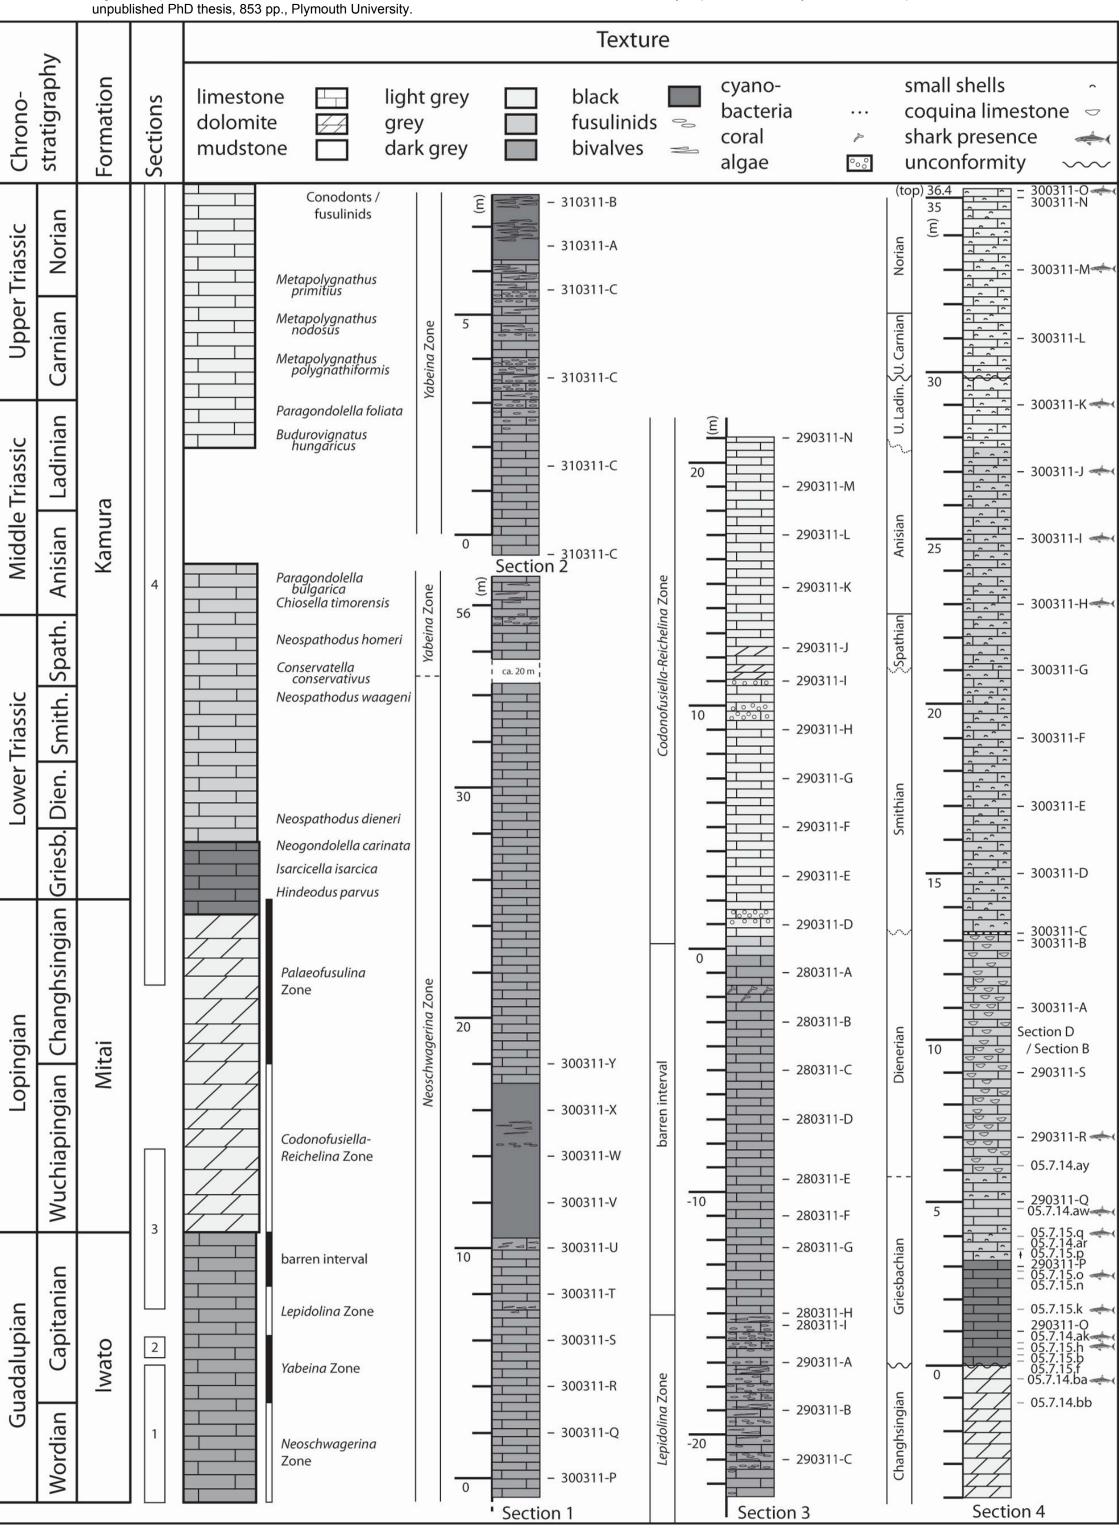

04 University of Plymouth Research Theses

01 Research Theses Main Collection

2013

## Effects of the late Permian mass extinction on chondrichthyan palaeobiodiversity and distribution patterns

Koot, Martha Beatrijs

http://hdl.handle.net/10026.1/1584

http://dx.doi.org/10.24382/4666 University of Plymouth

All content in PEARL is protected by copyright law. Author manuscripts are made available in accordance with publisher policies. Please cite only the published version using the details provided on the item record or document. In the absence of an open licence (e.g. Creative Commons), permissions for further reuse of content should be sought from the publisher or author.