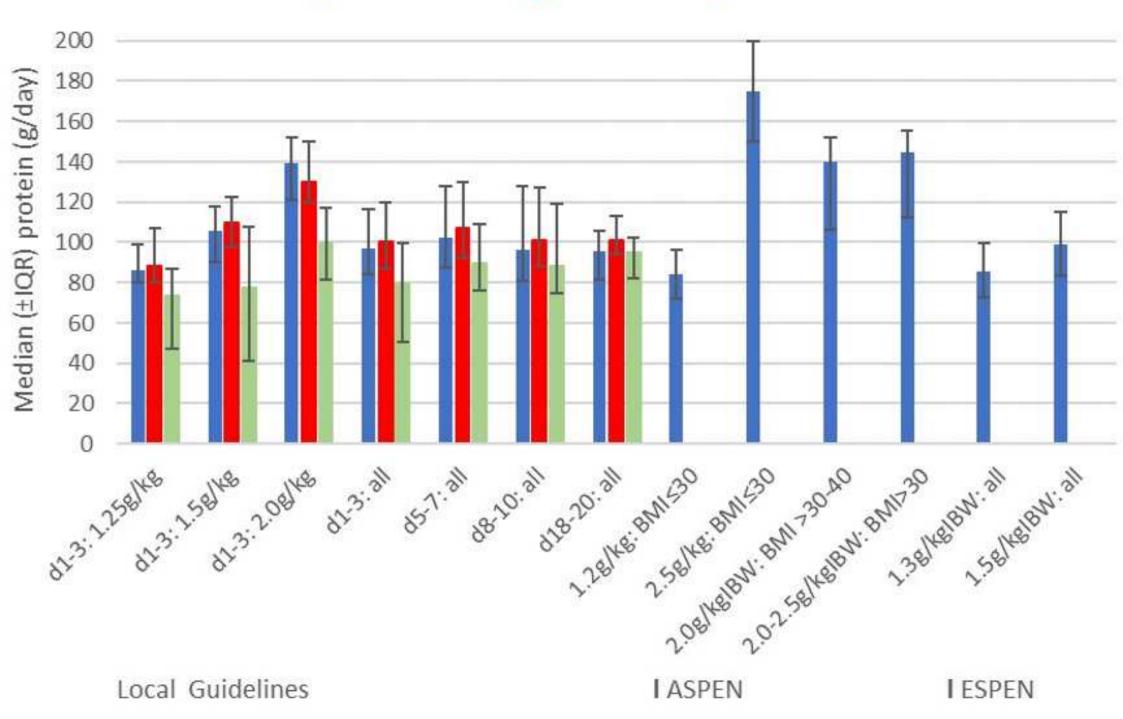

## Protein provision in critically ill adults requiring enteral nutrition: Are guidelines being met?

Collinson, Avril

http://hdl.handle.net/10026.1/12697

10.1002/ncp.10209 Nutrition in Clinical Practice SAGE Publications